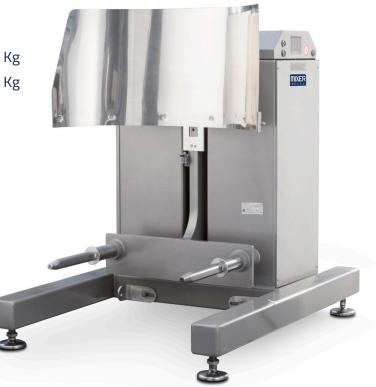

# SRC LOW LEVEL LIFTER/DUMPER FOR REMOVABLE MIXING BOWLS

## MODEL

■ SRC1 ■ SRC2

SRC1: for bowls with maximum capacity up to 300 Kg SRC2: for bowls with maximum capacity up to 550 Kg

#### STANDARD FEATURES

- Electric controls on both sides with hold-on-to run buttons.
- Frontal dumping.

- Painted stainless steel structure raised from the ground by 4 adjustable feet.
- Lifter/dumper with hydraulic system (dumping height 130 cm).