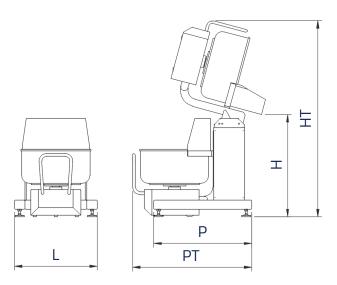

### TECHNICAL FEATURES

| TECHNICAL DATA<br>MODEL                          |    |       | SRC1  |       |       |       |       | SRC2  |       |
|--------------------------------------------------|----|-------|-------|-------|-------|-------|-------|-------|-------|
|                                                  |    |       | C 130 | C 160 | C 200 | C 250 | C 300 | C 400 | C 500 |
| Motor power kw                                   |    |       | 0,75  | 0,75  | 0,75  | 0,75  | 0,75  | 1.1   | 1.1   |
| Current drawn V 230/400 A                        |    | 3/1.8 | 3/1.8 | 3/1.8 | 3/1.8 | 3/1.8 | 5/2.8 | 5/2.8 |       |
| Height from bowl edge during discharging phase   | Н  | mm    | 1260  | 1260  | 1260  | 1260  | 1260  | 1280  | 1280  |
| Total height of trolley during discharging phase | ΗT | mm    | 2540  | 2640  | 2640  | 2790  | 2890  | 3000  | 3100  |
| Total width                                      | L  | mm    | 1100  | 1100  | 1100  | 1100  | 1100  | 1200  | 1200  |
| Depth                                            | Ρ  | mm    | 1420  | 1420  | 1420  | 1420  | 1420  | 1470  | 1470  |
| Total depth                                      | PT | mm    | 1630  | 1730  | 1730  | 1850  | 1960  | 2050  | 2150  |
| Lifting capacity kg                              |    | 800   | 800   | 800   | 800   | 800   | 1000  | 1000  |       |
| Net weight                                       |    | kg    | 370   | 370   | 370   | 370   | 370   | 420   | 420   |