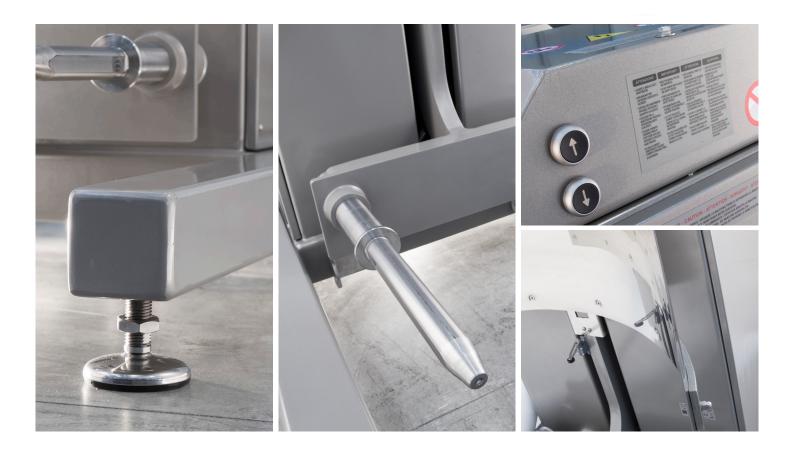

#### STANDARD FEATURES

- Electric controls on both sides with hold-on-to run buttons.
- Frontal dumping.

- Painted stainless steel structure raised from the ground by 4 adjustable feet.
- Lifter/dumper with hydraulic system (dumping height 130 cm).

#### ON REQUEST

- Stainless steel structure with micro shot-peening treatment.
- Special construction to discharge at 500 mm height.

- Special connection for bowl not manufactured by MIXER.
- Packaging in wooden crate.