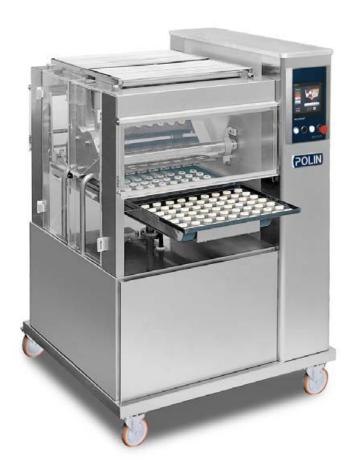

## **MULTIDROP TWINY**

Multi-purpose depositor that can be used for either single or dual color dough processing. Four rollers built-in head, controlled by PLC allows for a large range of single or dual color cookies production. It is also possible to produce filled or topped products. Two doughs can be deposited at once, or filling can be done inside the encrusted cookies.

## All machines are equipped with:

- Stainless steel frame and braking casters
- Easily detachable table
- HDD/SDD dough head with one side designed for hard dough and the other for soft
- Head easy to disassemble and wash
- Dough heads can be fitted interchangeably according to different types of dough/batter
- Touch-screen computer with color display (7")
- CE compliance certificate