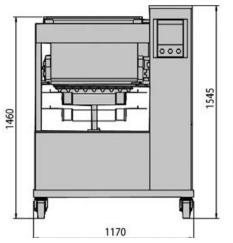

|          | Tray size Width Max. Length |     | Hopper<br>capacity | Stro<br>Depositor | okes<br>Wire cut | Tension   | Power | Weight |
|----------|-----------------------------|-----|--------------------|-------------------|------------------|-----------|-------|--------|
|          | mm                          | mm  | I                  | n°/min.           | n°/min.          | Volt      | kW    | Kg     |
| TWINY 66 | 660                         | 800 | 2x40               | 35                | 50               | 220/3~/60 | 3.3   | 710    |