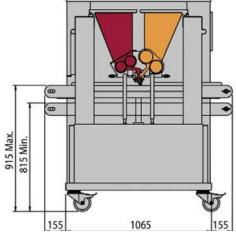

|          | Tray size Width Max. Length |     | Hopper<br>capacity | Stro<br>Depositor | okes<br>Wire cut | Tension   | Power | Weight |
|----------|-----------------------------|-----|--------------------|-------------------|------------------|-----------|-------|--------|
|          | mm                          | mm  | I                  | n°/min.           | n°/min.          | Volt      | kW    | Kg     |
| TWINY 66 | 660                         | 800 | 2x40               | 35                | 50               | 220/3~/60 | 3.3   | 710    |