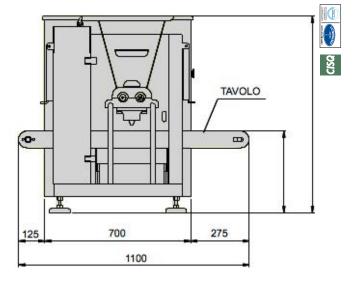

|            |       | Tray size   |    | Strokes   |          | Tension    | Power | Weight |
|------------|-------|-------------|----|-----------|----------|------------|-------|--------|
|            | Width | Max. Length |    | Depositor | Wire cut |            |       |        |
|            | mm    | mm          | 1  | n°/min.   | n°/min.  | Volt       | kW    | Kg     |
|            |       |             |    |           |          |            |       |        |
| COMPACT 46 | 460   | 700         | 35 | 20        | 30       | 220/1N~/60 | 1.3   | 200    |