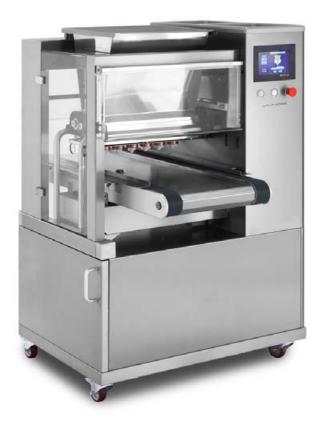

## **MULTIDROP COMPACT**

Multi-purpose depositor machine. The 100 program computer and design allows the operator to process a wide range of doughs and batters into many types of final products

All machines are equipped with:

- Stainless steel frame and braking casters
- Easily detachable table
- Hard dough head with stainless steel rollers, aluminum head shoulders, and plastic bushings
- Head easy to disassemble and wash
- Hard and soft dough heads can be fitted interchangeably according to different types of dough/batter
- Touch-screen computer with color display (7")
- CE compliance certificate