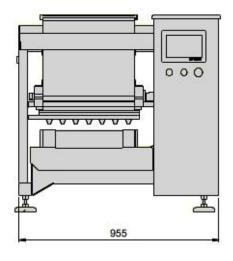

|            |       | Tray size   |    | Strokes   |          | Tension    | Power | Weight |
|------------|-------|-------------|----|-----------|----------|------------|-------|--------|
|            | Width | Max. Length |    | Depositor | Wire cut |            |       |        |
|            | mm    | mm          | 1  | n°/min.   | n°/min.  | Volt       | kW    | Kg     |
|            |       |             |    |           |          |            |       |        |
| COMPACT 46 | 460   | 700         | 35 | 20        | 30       | 220/1N~/60 | 1.3   | 200    |