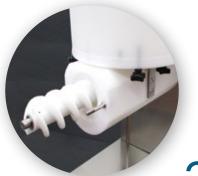

# • TWO DISPENSING SETTINGS:

Auger

The turning auger, helps the product flow without compressing it, preserving the product's **texture**.

2

# Air pressure

The adjustable vent allows control of the pressure in the tank.