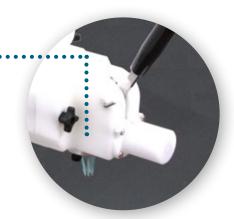

## SWITCHABLE DECORATING NOZZLES ••

Help customize the filling, just like you would with a piping bag. The plastic nozzles can be switched just by unscrewing the knobs.