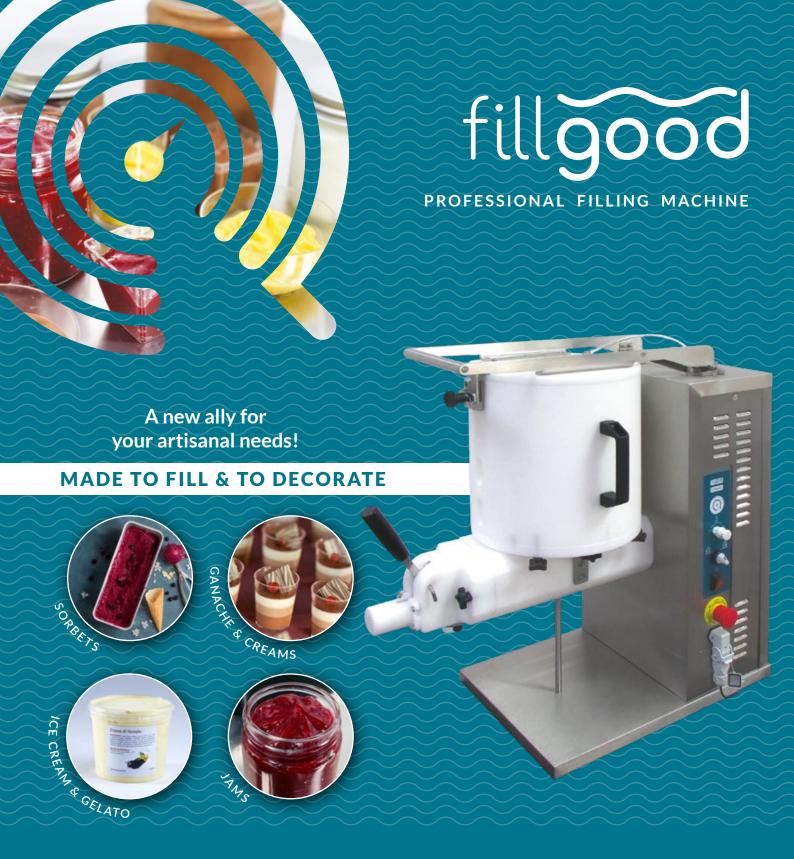

Equilibrio Fill Good is the perfect tool to increase productivity in your artisanal lab.

The tank can be filled up **15** quarts (14 liters) and allows to fill **pint** size containers, **serve ware**, and **cups** of a variety of sizes. The device is extremely precise and can dispense small amounts (as little as 15- 20 grams of product) and can also be used to decorate by switching the **piping nozzles**.

The innovative technology incorporates a spiral dispensing rod (auger) with a hydraulic pusher and an adjustable vent. These features allow you to customize the filling process based on the product to dispense. Since the device uses an electromechanical system, you have **full control of the flow speed**, as you would with a piping bag.

#### **ADVANTAGES:**

- > Great dispensing control (even when the tank is almost empty).
- > Preserve the product's consistency

To help dispense products with **thicker textures** (gelato and some pastry creams), a light plastic piston can be activated. Equipped with automatic recovery system.