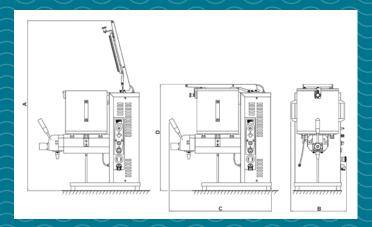

### • EASY TO CLEAN

All the components are removable to facilitate cleaning. The screw pump is not removable, but the surfaces can be easily wiped clean with a sponge.

| TECHNICAL FEATURES    |        |          |
|-----------------------|--------|----------|
| Max power absorbed    | Amps   | 23       |
| Voltage               | Volt   | 230/60/1 |
| Volume                | Quarts | 15       |
| Height (D)            | Inch   | 31.5     |
| Height - Lid Open (A) | Inch   | 50       |
| Width (B)             | Inch   | 16.5     |
| Depth (C)             | Inch   | 23       |
| Weight                | lbs    | 147      |